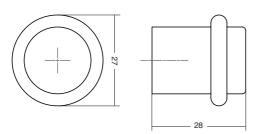

Model Nº: 8009

Material: ALUMINIUM

Designer: VIEFE STUDIO

Finishes: STAINLESS STEEL LOOK

BRUSHED BLACK BRUSHED DARK BRASS

Diameter: 27 mm Height: 28 mm

Fixation with screw

Its simple and elegant design means it can adapt to any type of decoration, giving a longer life to doors and walls by preventing any type of strong impact.

 L24
 L291
 L30

 Stainless steel look
 Brushed dark brass
 Brushed black
 Ø
 H
 ♥
 H
 ♥
 H
 1
 12

 8009027L24
 8009027L291
 8009027L30
 27
 28
 1
 12

Fixation with screw