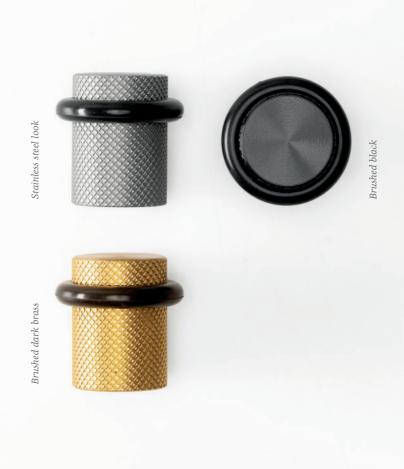

Model Nº: 8009

Material: ALUMINIUM

Designer: VIEFE STUDIO

Finishes: STAINLESS STEEL LOOK

BRUSHED BLACK BRUSHED DARK BRASS

Diameter: 27 mm Height: 28 mm

Fixation with screw

Its simple and elegant design means it can adapt to any type of decoration, giving a longer life to doors and walls by preventing any type of strong impact.

 L24
 L291
 L30

 Stainless steel look
 Brushed dark brass
 Brushed black
 Ø
 H
 ♥
 H
 ♥
 H
 1
 12

 8009027L24
 8009027L291
 8009027L30
 27
 28
 1
 12

Fixation with screw