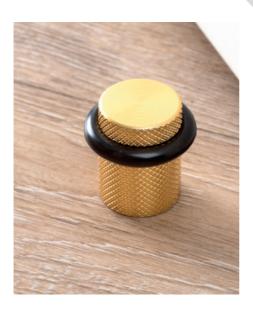

Model Nº: 8009

Material: ALUMINIUM

Designer: VIEFE STUDIO

Finishes: STAINLESS STEEL LOOK

BRUSHED BLACK BRUSHED DARK BRASS

Diameter: 27 mm Height: 28 mm

Fixation with screw

Its simple and elegant design means it can adapt to any type of decoration, giving a longer life to doors and walls by preventing any type of strong impact.

The Graf door stopper can be combined with knobs, handles and wall hooks from the same line in order to achieve a surrounding with a harmonious image through the use of details.

8009 **GRAF** ALUMINIUM Designer: Viefe Studio