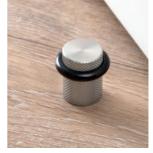

Model Nº: 8009

Material: ALUMINIUM

Designer: VIEFE STUDIO

Finishes: STAINLESS STEEL LOOK

BRUSHED BLACK BRUSHED DARK BRASS

Diameter: 27 mm Height: 28 mm

Fixation with screw

Its simple and elegant design means it can adapt to any type of decoration, giving a longer life to doors and walls by preventing any type of strong impact.

 L24
 L291
 L30

 Stainless steel look
 Brushed dark brass
 Brushed black
 Ø
 H
 ♥
 H
 ♥
 H
 1
 12

 8009027L24
 8009027L291
 8009027L30
 27
 28
 1
 12

Fixation with screw