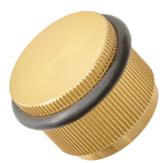

Brushed dark brass

Stainless steel look

Brushed black

Rustic brass

Model Nº: 8011

Material: ALUMINIUM

Designer: VIEFE STUDIO

Finishes: BRUSHED DARK BRASS STAINLESS STEEL LOOK BRUSHED BLACK RUSTIC BRASS

## 8011 ARPA ALUMINIUM Designer: Viefe Studio

L24 Stainless steel look Brushed dark brass Brushed black Rustic brass 8011045L24 8011045L291

L291

L30

L623 1 🗊 Ø н 8011045L30 8011045L623 45 30 1 12

\$

Fixation with screw or adhesive