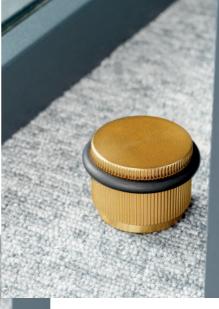

Brushed dark brass

Stainless steel look

Brushed black

Rustic brass

Model Nº: 8011

Material: ALUMINIUM

Designer: VIEFE STUDIO

Finishes: BRUSHED DARK BRASS STAINLESS STEEL LOOK BRUSHED BLACK RUSTIC BRASS

## 8011 ARPA ALUMINIUM Designer: Viefe Studio

L24 Stainless steel look Brushed dark brass Brushed black Rustic brass 8011045L24 8011045L291

L291

L30

L623 1 🗊 Ø н 8011045L30 8011045L623 45 30 1 12

\$

Fixation with screw or adhesive