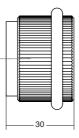

Diameter: 45 mm Height: 30 mm

Fixation with screw or adhesive

Easy installed, elegant and long-lasting, the Arpa aluminum door stopper is the perfect choice for adding style and providing protection for both doors and walls. The version of the Arpa wall door stopper is also available and can be combined with different products from the same range (handles, knobs and wall hooks).

## 8011 ARPA ALUMINIUM Designer: Viefe Studio

L24 Stainless steel look Brushed dark brass Brushed black Rustic brass 8011045L24 8011045L291

L291

L30

L623 1 🗊 Ø н 8011045L30 8011045L623 45 30 1 12

\$

Fixation with screw or adhesive