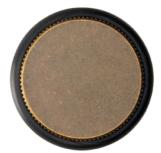

Brushed dark brass

Stainless steel look

Brushed black

Rustic brass

Model Nº: 8011

Material: ALUMINIUM

Designer: VIEFE STUDIO

Finishes: BRUSHED DARK BRASS STAINLESS STEEL LOOK BRUSHED BLACK RUSTIC BRASS

## 8011 ARPA ALUMINIUM Designer: Viefe Studio

L24 Stainless steel look Brushed dark brass Brushed black Rustic brass 8011045L24 8011045L291

L291

L30

L623 1 🗊 Ø н 8011045L30 8011045L623 45 30 1 12

\$

Fixation with screw or adhesive