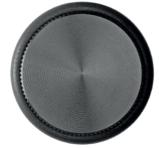

Brushed dark brass

Stainless steel look

Brushed black

Rustic brass

Model Nº: 8011

Material: ALUMINIUM

Designer: VIEFE STUDIO

Finishes: BRUSHED DARK BRASS STAINLESS STEEL LOOK BRUSHED BLACK RUSTIC BRASS

## 8011 ARPA ALUMINIUM Designer: Viefe Studio

L24 Stainless steel look Brushed dark brass Brushed black Rustic brass 8011045L24 8011045L291

L291

L30

L623 1 🗊 Ø н 8011045L30 8011045L623 45 30 1 12

\$

Fixation with screw or adhesive