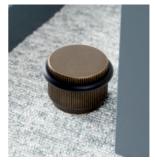

Brushed dark brass

Stainless steel look

Brushed black

Rustic brass

Model Nº: 8011

Material: ALUMINIUM

Designer: VIEFE STUDIO

Finishes: BRUSHED DARK BRASS STAINLESS STEEL LOOK BRUSHED BLACK RUSTIC BRASS

## 8011 ARPA ALUMINIUM Designer: Viefe Studio

L24 Stainless steel look Brushed dark brass Brushed black Rustic brass 8011045L24 8011045L291

L291

L30

L623 1 🗊 Ø н 8011045L30 8011045L623 45 30 1 12

\$

Fixation with screw or adhesive