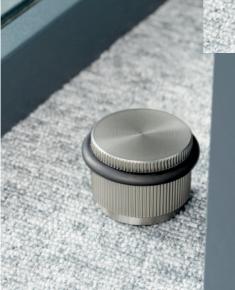

Brushed dark brass

Stainless steel look

Brushed black

Rustic brass

Model Nº: 8011

Material: ALUMINIUM

Designer: VIEFE STUDIO

Finishes: BRUSHED DARK BRASS STAINLESS STEEL LOOK BRUSHED BLACK RUSTIC BRASS

## 8011 ARPA ALUMINIUM Designer: Viefe Studio

L24 Stainless steel look Brushed dark brass Brushed black Rustic brass 8011045L24 8011045L291

L291

L30

L623 1 🗊 Ø н 8011045L30 8011045L623 45 30 1 12

\$

Fixation with screw or adhesive