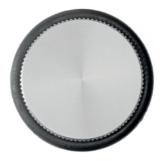

Brushed dark brass

Stainless steel look

Brushed black

Rustic brass

Model Nº: 8011

Material: ALUMINIUM

Designer: VIEFE STUDIO

Finishes: BRUSHED DARK BRASS STAINLESS STEEL LOOK BRUSHED BLACK RUSTIC BRASS

## 8011 ARPA ALUMINIUM Designer: Viefe Studio

L24 Stainless steel look Brushed dark brass Brushed black Rustic brass 8011045L24 8011045L291

L291

L30

L623 1 🗊 Ø н 8011045L30 8011045L623 45 30 1 12

\$

Fixation with screw or adhesive