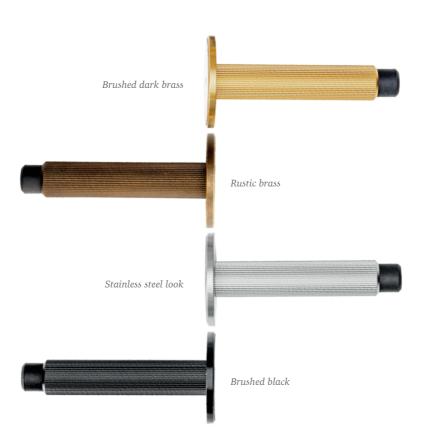

Model Nº: 8013

Material: ALUMINIUM

Designer: VIEFE STUDIO

Finishes:

BRUSHED DARK BRASS

RUSTIC BRASS

STAINLESS STEEL LOOK

BRUSHED BLACK