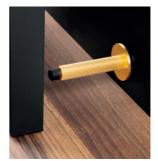

Far from being a conventional door stopper, Arpa Wall is installed onto the wall in the area where the door makes contact, providing a smooth and resistant surface to cushion the impact.

Elegant and lasting, this aluminum door stopper is the perfect choice to add style and provide protection for both doors and walls.