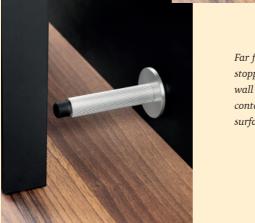

Far from being a conventional door stopper, Arpa Wall is installed onto the wall in the area where the door makes contact, providing a smooth and resistant surface to cushion the impact.

Elegant and lasting, this aluminum door stopper is the perfect choice to add style and provide protection for both doors and walls.