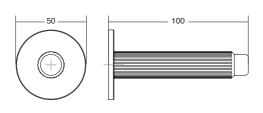

Diameter: 50 mm / Length: 100 mm Fixation with screw or adhesive

8013 ARPA WALL ALUMINIUM Designer: Viefe Studio

| L24                  | L291               | L30           | L623         |    |     |                         |    |
|----------------------|--------------------|---------------|--------------|----|-----|-------------------------|----|
| Stainless steel look | Brushed dark brass | Brushed black | Rustic brass | Ø  | Н   | $\overline{\mathbf{A}}$ |    |
| 8013103L24           | 8013103L291        | 8013103L30    | 8013103L623  | 50 | 100 | 1                       | 12 |

Fixation with screw or adhesive