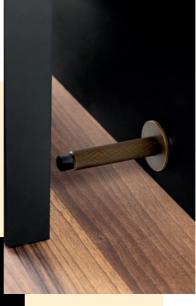

Far from being a conventional door stopper, Arpa Wall is installed onto the wall in the area where the door makes contact, providing a smooth and resistant surface to cushion the impact.

Elegant and lasting, this aluminum door stopper is the perfect choice to add style and provide protection for both doors and walls.